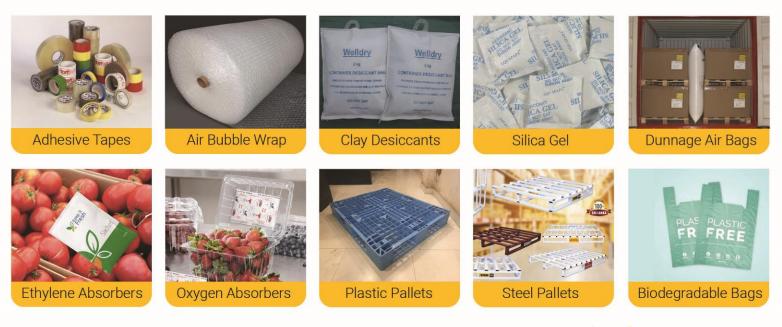

JOIN OUR UMBRELLA.

## PROTECTING YOUR PRODUCT & CARGO IS OUR PRIORITY



## Starsage Packaging

Loonstok:s





ST THE FALLE

### Starsage Silica Gel

For satisfying our customers' requirements, we are engaged in providing best quality Silica Gel which is extensively used in chromatography as a stationary phase. Our Silica Gel packs come in different sizes and variously for different uses. Further, we allow our customers to customize the pack per specific requirements. Our Silica Gel will provide guaranteed great results.



We have a range of Silica Gel suitable for your requirement.

#### Specifications - Data Sheet

| Descriptions                          | Silica Gel White               | Silica Gel Blue                |  |
|---------------------------------------|--------------------------------|--------------------------------|--|
| ASSAY (as SiO2)                       | 97 -99 %