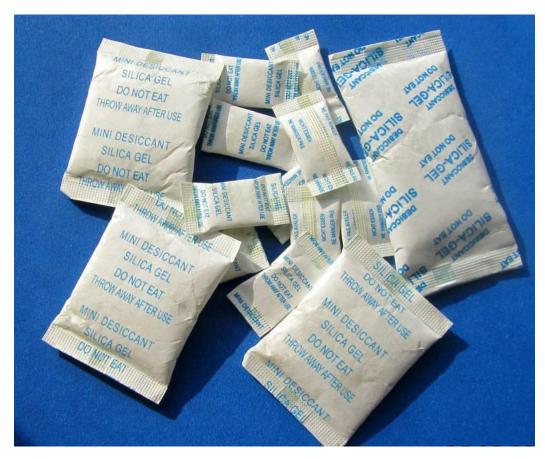

### Starsage Silica Gel

For satisfying our customers' requirements, we are engaged in providing best quality Silica Gel which is extensively used in chromatography as a stationary phase. Our Silica Gel packs come in different sizes and variously for different uses. Further, we allow our customers to customize the pack per specific requirements. Our Silica Gel will provide guaranteed great results.

We have a range of Silica Gel suitable for your requirement.