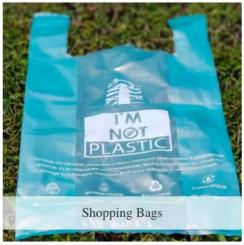

### **Our Biodegradable Shopping Bag**

- Compostable and 100% biodegradable (45-90 days) 1.
- Can be recycled with paper 2.
- **Environment friendly** 3.
- Non Toxic 4.
- Non Petroleum 5.
- 6. Cost is much higher than polythene/plastic shopping bags
- 7. Temperature below 8oc
- 8.

Cannot be recycled with paper

SB1501 **Small T-Shirt Bag** (Green Light Color)

SB1502 **Medium T-Shirt Bag** (Green Light Color)

**Dimentions:** W (cm) x L (cm) x Thickness (26/16 x 30 x 30 microns) **Carrying Capacity:** 1.5-2.5 kg

**Dimention:** W (cm) x L (cm) x Thickness & (42/28 x 50 x 40 microns) **Carrying Capacity:** 3.0-4.0 kg

SB1503 SB1504 Medium T-Shirt Bag X- Large T-Shirt Bag (Natural Color) (white Color)

**Dimention:** W (cm) x L (cm) x Thickness W (cm) x L (cm) x Thickness (42/28 x 50 x 40 microns) **Carrying Capacity:** 3.0-4.0 kg

**Dimention:** (60/40 x 60 x 50 microns) Carrying Capacity: 7.0-9.0 kg

SB1505 Small Griphole Bag (Black Color )

Dimention:
W (cm) x L (cm) x Thickness
(20 x 30 x 40 micron)
Carrying Capacity:
0.5-1.0 Kg

SB1506 Medium GripHole Bag (White)

\*

Dimention:
W (cm) x L (cm) x Thickness
(27 x 40 x 50 micron)
Carrying Capacity:
1.0-1.5 Kg

SB1507 Large GripHole Bag (Grey)

Dimention:
W (cm) x L (cm) x Thickness
(32 x 50 x 40 micron)
Carrying Capacity:
1.0-2.0 Kg

SB1508 Large GripHole Bag (Blue)

Dimention:
W (cm) x L (cm) x Thickness
(32 x 50 x 40 micron)
Carrying Capacity:
1.0-2.0 Kg

SB1509 Medium Garbage Bag (Black Color)

Dimention:
W (cm) x L (cm) x Thickness
(42 cms x 50 cms x 40 microns)
Carrying Capacity:
4.0-5.0 Kg