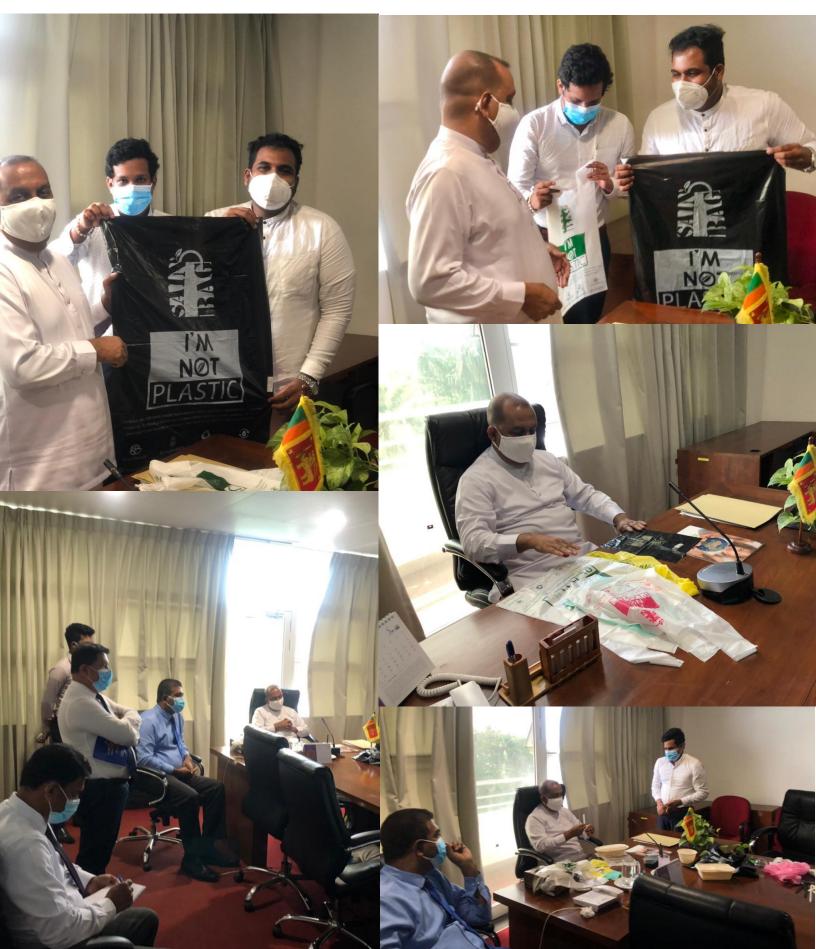

# I'M NOT PLASTIC

"Our bags are ORGANIC made from cassava starch and other materials from renewable resources. It's Biodegradable and Compostable, leaving no toxic residues, causes no damage to our oceans, waterways, land and is HARMLESS to animals.

approved by: මධ්2ම පරිසර අධිකාර්ය மத்திய சுற்றாடல் அதிகாரசபை Central Environmental Authority

E-mail: packaging@starsage.lk Hotline: 011-294-20-20

Our Product Introduction to Sri Lankan Market & to the Minister of Environment in Sri Lanka.