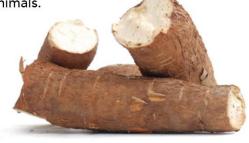

### Starsage Biodegradable Bags

**OUR PRODUCTS** 

"Our bags are ORGANIC made from Cassava starch and other materials from renewable resources. It's Biodegradable and Compostable, leaving no toxic residues, causes no damage to our oceans, waterways, land and is HARMLESS to animals"

"Our bags are ORGANIC made from cassava starch and other materials from renewable resources. It's Biodegradable and Compostable, leaving no toxic residues, causes no damage to our oceans, waterways, land and is HARMLESS to animals.