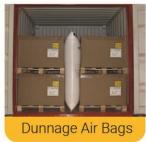

# Starsage Packaging























### Starsage Biodegradable Bags

**OUR PRODUCTS** 

"Our bags are ORGANIC made from Cassava starch and other materials from renewable resources. It's Biodegradable and Compostable, leaving no toxic residues, causes no damage to our oceans, waterways, land and is HARMLESS to animals"















"Our bags are ORGANIC made from cassava starch and other materials from renewable resources. It's Biodegradable and Compostable, leaving no toxic residues, causes no damage to our oceans, waterways, land and is HARMLESS to animals.

















1.

carrying dry weights

Good oxygen barrier and anti-static properties

### **Our Biodegradable Shopping Bag**

- Compostable and 100% biodegradable (45-90 days) 1.
- Can be recycled with paper 2.
- **Environment friendly** 3.
- Non Tox