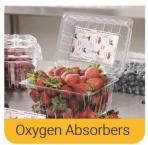

# Starsage Packaging























### Starsage Biodegradable Bags

**OUR PRODUCTS** 

"Our bags are ORGANIC made from Cassava starch and other materials from renewable resources. It's Biodegradable and Compostable, leaving no toxic residues, causes no damage to our oceans, waterways, land and is HARMLESS to animals"















"Our bags are ORGANIC made from cassava starch and other materials from renewable resources. It's Biodegradable and Compostable, leaving no toxic residues, causes no damage to our oceans, waterways, land and is HARMLESS to animals.

















1.

carrying dry weights

Good oxygen barrier and anti-static properties

### **Our Biodegradable Shopping Bag**

- Compostable and 100% biodegradable (45-90 days) 1.
- Can be recycled with paper 2.
- **Environment friendly** 3.
- Non Toxic 4