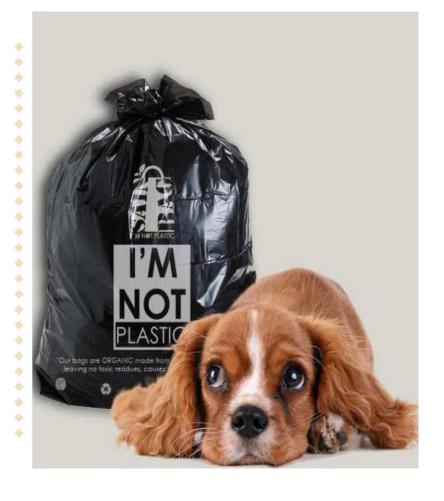

# I'M NOT PLASTIC

"Our bags are ORGANIC made from cassava starch and other materials from renewable resources. It's Biodegradable and Compostable, leaving no toxic residues, causes no damage to our oceans, waterways, land and is HARMLESS to animals.

"Our bags are ORGANIC made from cassava starch and other materials from renewable resources. It's Biodegradable and Compostable, leaving no toxic residues, causes no damage to our oceans, waterways, land and is HARMLESS to animals.