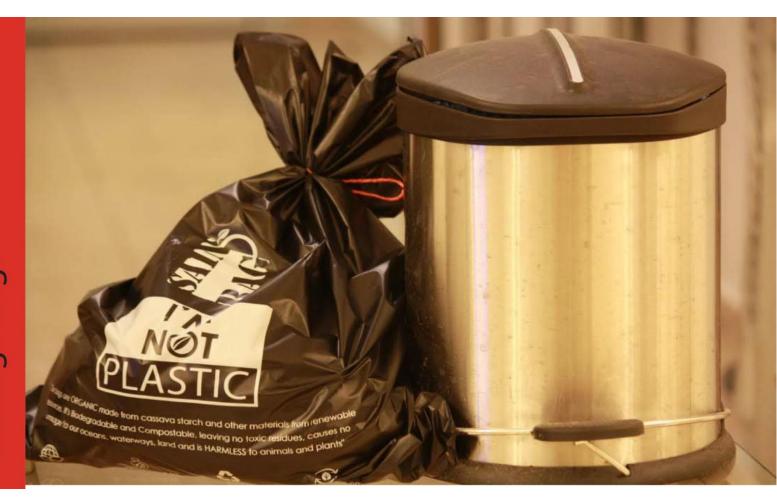

### Starsage Biodegradable Bags

**OUR PRODUCTS** 

"Our bags are ORGANIC made from Cassava starch and other materials from renewable resources. It's Biodegradable and Compostable, leaving no toxic residues, causes no damage to our oceans, waterways, land and is HARMLESS to animals"

"Our bags are ORGANIC made from cassava starch and other materials from renewable resources. It's Biodegradable and Compostable, leaving no toxic residues, causes no damage to our oceans, waterways, land and is HARMLESS to animals.