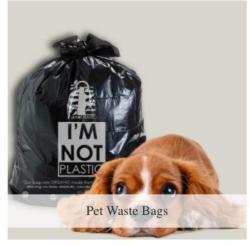

SB1510 Large Garbage Bag (Black Color )

Dimention:
W (cm) x L (cm) x Thickness
(60 cms x 80 cms x 50 microns)
Carrying Capacity:
6.0-7.0 Kg

SB1511
Pet Waste Bag (Black Color )

Dimention:
W (cm) x L (cm) x Thickness
(27/14 cms x 30 cms x 30 microns)