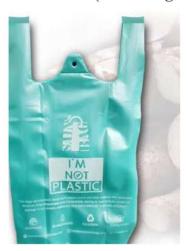

### Starsage Biodegradable Bags

**OUR PRODUCTS** 

"Our bags are ORGANIC made from Cassava starch and other materials from renewable resources. It's Biodegradable and Compostable, leaving no toxic residues, causes no damage to our oceans, waterways, land and is HARMLESS to animals"

"Our bags are ORGANIC made from cassava starch and other materials from renewable resources. It's Biodegradable and Compostable, leaving no toxic residues, causes no damage to our oceans, waterways, land and is HARMLESS to animals.