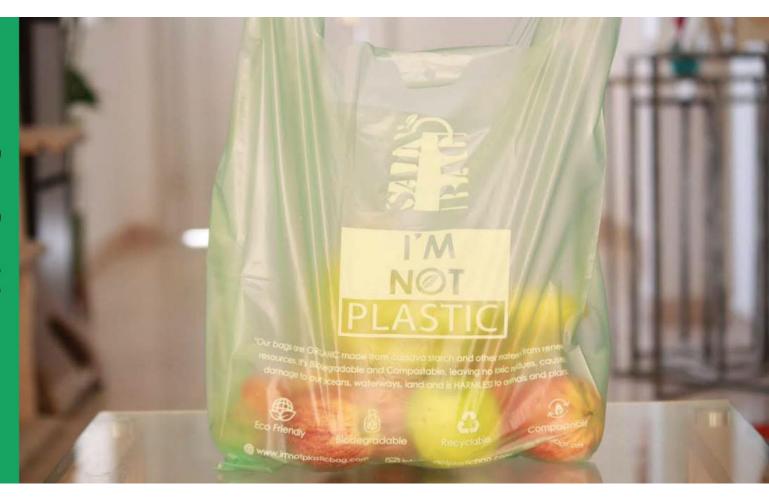

### Starsage Biodegradable Bags

**OUR PRODUCTS** 

"Our bags are ORGANIC made from Cassava starch and other materials from renewable resources. It's Biodegradable and Compostable, leaving no toxic residues, causes no damage to our oceans, waterways, land and is HARMLESS to animals"

"Our bags are ORGANIC made from cassava starch and other materials from renewable resources. It's Biodegradable and Compostable, leaving no toxic residues, causes no damage to our oceans, waterways, land and is HARMLESS to animals.

# I'M NOT PLASTIC

"Our bags are ORGANIC made from cassava starch and other materials from renewable resources. It's Biodegradable and Compostable, leaving no toxic residues, causes no damage to our oceans, waterways, land and is HARMLESS to animals.