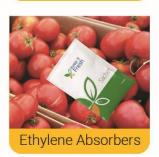

# Starsage Packaging























### Starsage Biodegradable Bags

**OUR PRODUCTS** 

"Our bags are ORGANIC made from Cassava starch and other materials from renewable resources. It's Biodegradable and Compostable, leaving no toxic residues, causes no damage to our oceans, waterways, land and is HARMLESS to animals"















"Our bags are ORGANIC made from cassava starch and other materials from renewable resources. It's Biodegradable and Compostable, leaving no toxic residues, causes no damage to our oceans, waterways, land and is HARMLESS to animals.

















1.

carrying dry weights

Good oxygen barrier and anti-static properties

### **Our Biodegradable Shopping Bag**

- Compostable and 100% biodegradable (45-90 days) 1.
- Can be recycled with paper 2.
- **Environment friendly** 3.
- Non Toxic