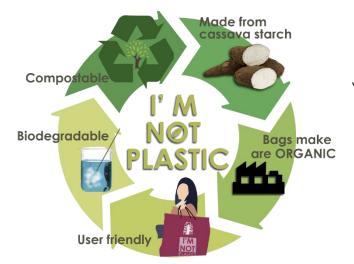

### Starsage Biodegradable Bags

**OUR PRODUCTS** 

"Our bags are ORGANIC made from Cassava starch and other materials from renewable resources. It's Biodegradable and Compostable, leaving no toxic residues, causes no damage to our oceans, waterways, land and is HARMLESS to animals"

"Our bags are ORGANIC made from cassava starch and other materials from renewable resources. It's Biodegradable and Compostable, leaving no toxic residues, causes no damage to our oceans, waterways, land and is HARMLESS to animals.