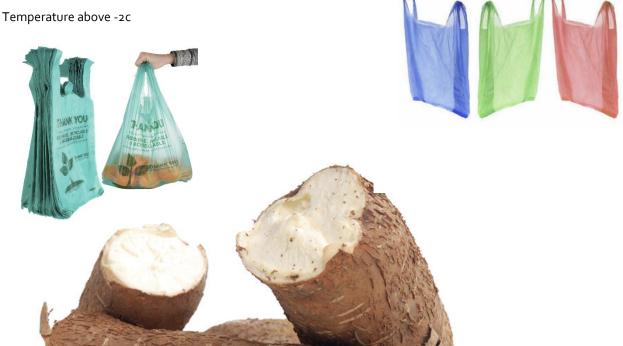

### **Our Biodegradable Shopping Bag**

- Compostable and 100% biodegradable (45-90 days) 1.
- Can be recycled with paper 2.
- **Environment friendly** 3.
- Non Toxic 4.
- Non Petroleum 5.
- 6. Cost is much higher than polythene/plastic shopping bags
- 7. Temperature below 8oc
- 8.

### Polyethylene/Plastic Shopping Bag

- Long Lasting, takes 20-30 years to decompose
- Cost is much cheaper than biodegradable shopping bags 2.
- 3. **Heavy Duty**
- Can survive at High & Low Temperature 4.
- Not environment friendly 5.